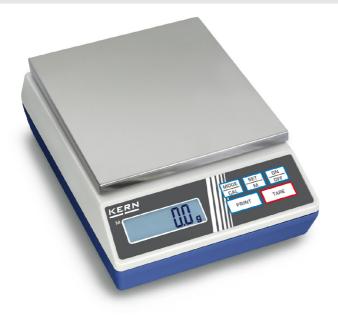

# KERN **440-53N**

The classic balance in the laboratory

## Piktogramme

Weighing surface (WxD):

150 x 170 mm